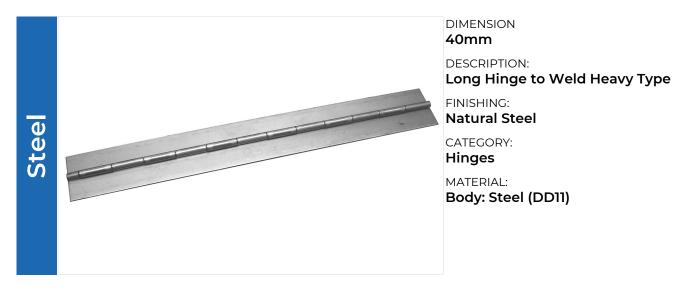

## TECHNICAL DATA SHEET ART. 507040

Long Hinge to weld heavy type

The performances are intended for products correctly positioned, fixed, aligned and maintained in relation to the use, the positioning and the environmental conditions. The following factors can affect very much durability, performances and safety: