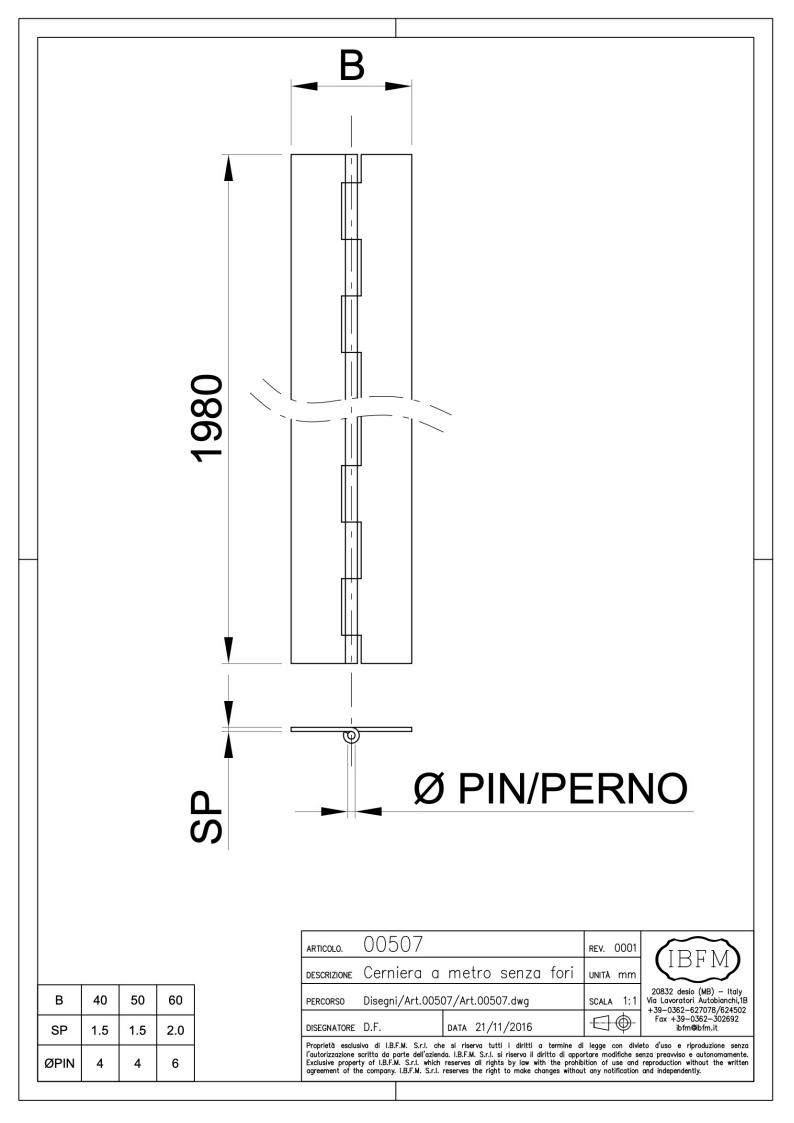

## TECHNICAL DATA SHEET ART. 507040

Long Hinge to weld heavy type

The performances are intended for products correctly positioned, fixed, aligned and maintained in relation to the use, the positioning and the environmental conditions. The following factors can affect very much durability, performances and safety: