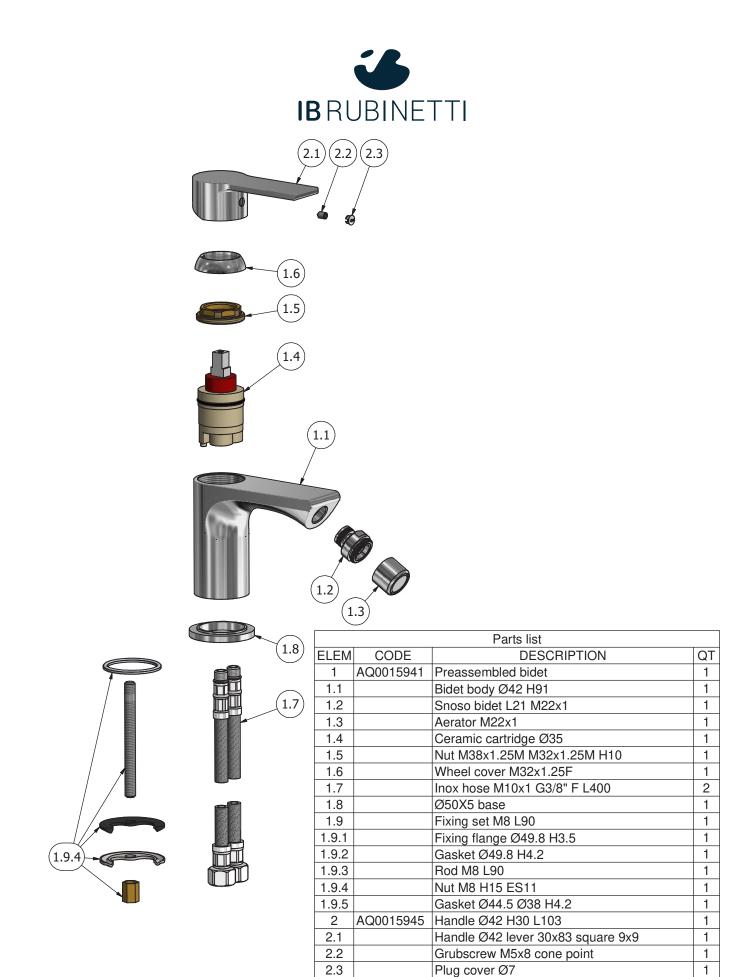

Production

Main body is a single casted pieces

BRASS According to CuZn35Pb2AL-B (CB752S) Max Lead content: 1.36%

**P.IVA** 01785230986 capitale sociale €420.000,00 i.v.

Material

www.ibrubinetti.it

IB RUBINETTERIE s.p.a via dei Pianotti 3/5 25068 Sarezzo (BS) - Italy - T. +39 030 802101 F. +39 030 803097 info@ibrubinetterie.it **P.IVA** 01785230986 capitale sociale €420.000,00 i.v. www.ibrubinetti.it