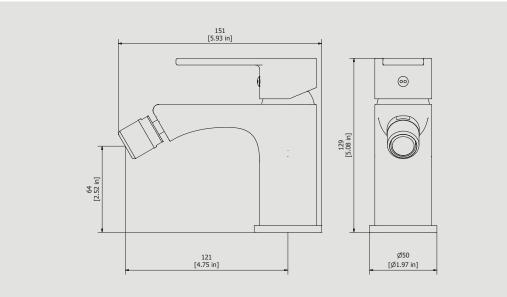

#### Monohole bidet mixer

Dimensions

| Cartridge             | Hoses                                |          |          |
|-----------------------|--------------------------------------|----------|----------|
| Ø35 ceramic cartridge | Inox hoses G3\8" female 400 mms long |          |          |
| Aerator               | Flow Rate (+/-10%)                   |          |          |
| M22x1                 | 1 BAR                                | 2 BAR    | 3 BAR    |
|                       | 9.1 l\min                            | 13 l\min | 16 l\min |