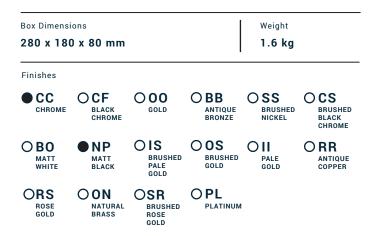

Collection

#### WHYNOT?

Article

#### **WN220**

Description

#### Monohole bidet mixer





Dimensions



| Cartridge             | Hoses                                |          |          |
|-----------------------|--------------------------------------|----------|----------|
| Ø35 ceramic cartridge | Inox hoses G3\8" female 400 mms long |          |          |
| Aerator               | Flow Rate (+/-10%)                   |          |          |
| M22x1                 | 1 BAR                                | 2 BAR    | 3 BAR    |
|                       | 9.1 l\min                            | 13 l\min | 16 l\min |

Production

Main body is a single casted pieces

BRASS According to CuZn35Pb2AL-B (CB752S) Max Lead content: 1.36%

**P.IVA** 01785230986 capitale sociale €420.000,00 i.v.

Material

www.ibrubinetti.it





IB RUBINETTERIE s.p.a via dei Pianotti 3/5 25068 Sar