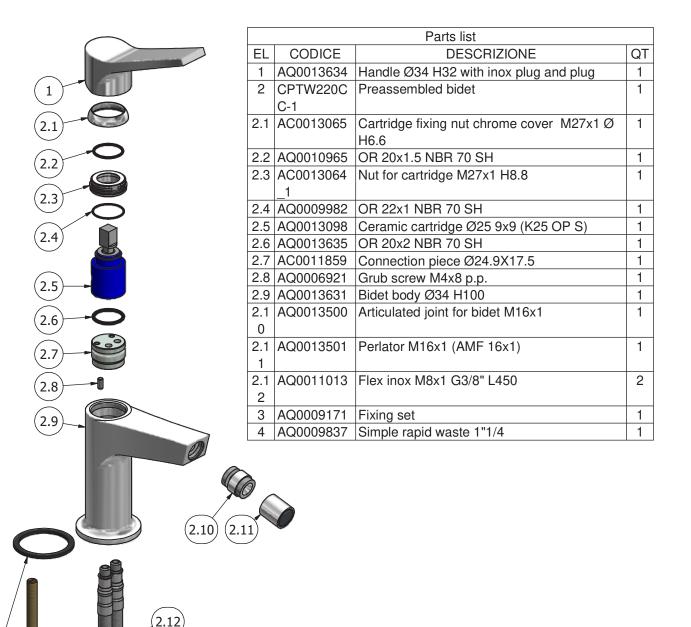

#### Production

M16x1

Main body is a single casted pieces

Material BRASS According to CuZn35Pb2AI-B (CB752S) Max Lead content: 1.36%

IB RUBINETTERIE s.p.a via dei Pianotti 3/5 25068 Sarezzo (BS) - Italy - T. +39 030 802101 F. +39 030 803097 info@ibrubinetterie.it **P.IVA** 01785230986 capitale sociale €420.000,00 i.v.