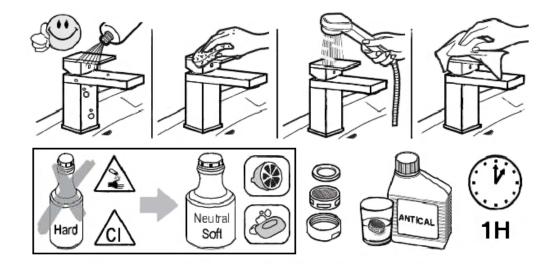

## Cleaning

We recommanded cleaning the finish surfaces with water and soap, using a soft cloth. Do not use detergents that cointain hydrochloric acid or abrasive substances.

**IB RUBINETTERIE** s.p.a via dei Pianotti 3/5 25068 Sarezzo (BS) - Italy -

T. +39 030 802101 F. +39 030 803097 info@ibrubinetterie.it **P.IVA** 01785230986 capitale sociale €420.000,00 i.v. www.ibrubinetti.it