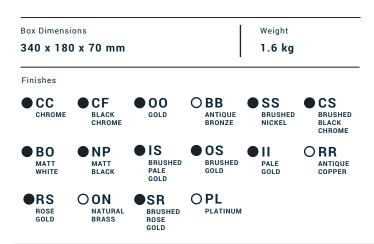

Collection

### TWITTER

Article

### **TW220**

Description

### Monohole bidet mixer





#### Dimensions



| Cartridge             | Hoses                                |
|-----------------------|--------------------------------------|
| Ø25 ceramic cartridge | Inox hoses G3\8" female 450 mms long |
| -<br>Aerator          | Flow Rate (+/-10%)                   |

#### Production

M16x1

Main body is a single casted pieces

Material BRASS According to CuZn35Pb2AI-B (CB752S) Max Lead content: 1.36%

IB RUBINETTERIE s.p.a via dei Pianotti 3/5 25068 Sarezzo (BS) - Italy - T. +39 030 802101 F. +39 030 803097 info@ibrubinetterie.it **P.IVA** 01785230986 capitale sociale €420.000,00 i.v.

1 BAR

5.5 l\min

www.ibrubinetti.it

2 BAR

7.5 l\min



3 BAR

9.5 l\min





3

T. +39 030 802101 F. +39 030 803097 info@ibrubinetterie.it **P.IVA** 01785230986 capitale sociale €420.000,0