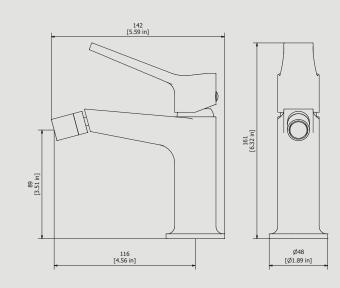

#### Dimensions

| Cartridge             | Hoses                                |
|-----------------------|--------------------------------------|
| Ø25 ceramic cartridge | Inox hoses G3\8" female 450 mms long |
| -<br>Aerator          | Flow Rate (+/-10%)                   |

#### Production

M16x1

Main body is a single casted pieces

Material BRASS According to CuZn35Pb2AI-B (CB752S) Max Lead content: 1.36%

IB RUBINETTERIE s.p.a via dei Pianotti 3/5 25068 Sarezzo (BS) - Italy - T. +39 030 802101 F. +39 030 803097 info@ibrubinetterie.it **P.IVA** 01785230986 capitale sociale €420.000,00 i.v.

1 BAR

5.5 l\min

www.ibrubinetti.it

2 BAR

7.5 l\min

3 BAR

9.5 l\min

3